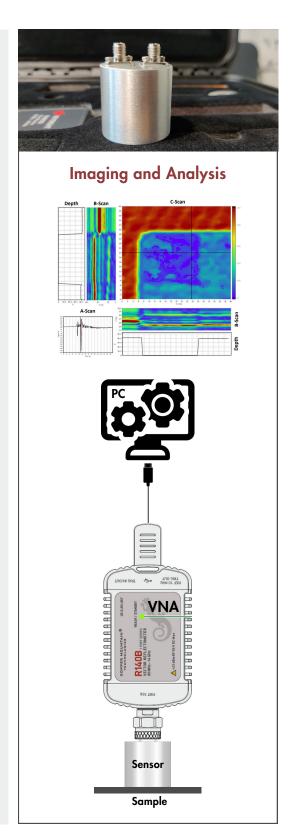

## **Compact Microwave Sensor**

A cost-effective solution for Microwave Inspections

Measures complex reflection coefficient of a material and estimates the followings:

- Thickness
- Material Properties
  - Dielectric Constant
  - Loss Tangent
- Defects
  - Identification
  - Classification

## **Working Principle:**

- Forms a resonant cavity when placed on a conductive material.
- Variations in coating thickness causes shift in the resonance frequency.
- Different material causes changes in magnitude and phase.